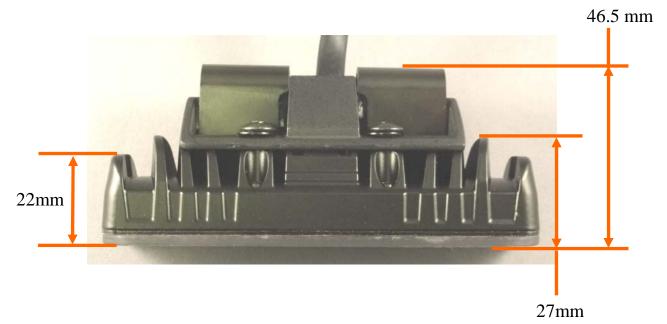

LED operates at 12-24VDC.

LED is supplied in a white box.

LED is supplied with generic fitting instructions.

LED cable length is 950mm.

LED is supplied with Adhesive mount, Screw mount, and Bracket mounting components:x2 adhesive pads

- x2 self-tapping mount screws
- x2 machine screw type mount screws
- x2 locking washers

| В | 27mm                                      |                       |        |     |          |                          | <ul> <li>11 Ultra (split)</li> <li>23 Steady 4 (all)</li> <li>x1 rubber pad</li> <li>x1 mounting bracket</li> <li>x1 lighthead base</li> </ul> |                  |              |                                                                           |          |
|---|-------------------------------------------|-----------------------|--------|-----|----------|--------------------------|------------------------------------------------------------------------------------------------------------------------------------------------|------------------|--------------|---------------------------------------------------------------------------|----------|
|   |                                           |                       | MOD No | ISS | DATE     | DRAWN                    | TITLE                                                                                                                                          |                  |              |                                                                           |          |
|   |                                           | ECE65 APPROVED        | 38875  | Α   | 18/10/12 | G.MATTHEW                |                                                                                                                                                | CUSTOMER DRAWING |              | PREMIER<br>HAZARD                                                         |          |
|   |                                           | 2009/109 EMC APPROVED |        |     |          |                          | AMBER LED UNIT                                                                                                                                 |                  |              | WARNING THE WORLD                                                         | Ē.       |
|   |                                           |                       |        |     |          | DATE                     | DARTNO                                                                                                                                         |                  | <b>I</b> Sht | © PREMIER HAZARRI I TR                                                    |          |
| А |                                           |                       |        |     |          | 18/10/12                 | PART No                                                                                                                                        |                  | No 1         | PREMIER HAZARD LTD BESSINGBY INDUSTRIAL ESTATE BRIDLINGTON EAST YORKSHIRE | Α        |
|   | Sa www                                    |                       |        |     |          | CHECKED<br>SEE ENG       |                                                                                                                                                | LL093-003        | of <b>1</b>  | YO16 4SJ                                                                  | 3        |
|   | CERTIFICATION PROCEDURE INVOLVED - UNAUTI |                       |        |     |          | REL SHT  = CAUTION REPEA |                                                                                                                                                |                  |              |                                                                           | <u> </u> |