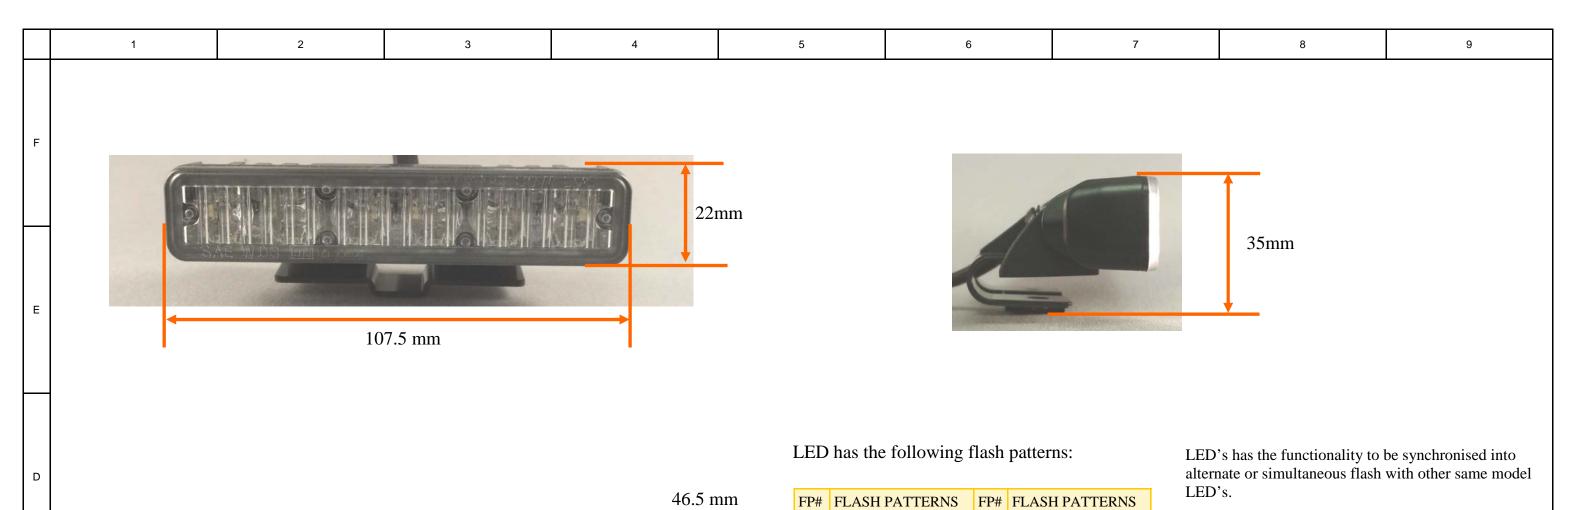

LED operates at 12-24VDC.

LED is supplied in a white box.

LED is supplied with generic fitting instructions.

LED cable length is 950mm.

LED is supplied with Adhesive mount, Screw mount, and Bracket mounting components:x2 adhesive pads