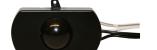

## Dimensions

100° cone, adjustable sensitivity (automatically activates light when

EZ0120 PIR Motion Sensor -

human movement is detected)

Accessories