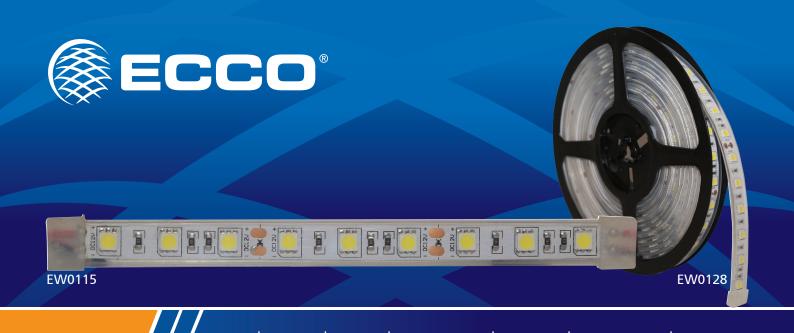

## **EW0100 SERIES**LED Strip Lighting

Ideal for illuminating toolboxes, racking and small interior compartments, these convenient self-adhesive LED strips are available in various pre-configured lengths as well as 5m rolls. Featuring 1–watt LEDs, each strip can be spliced every 3 LEDs and pre-configured lengths are supplied with wire leads at each end allowing multiple unit to be easily daisy-chained together.

| Models   |                   |      |             | RAW    | EFFECTIVE |      |
|----------|-------------------|------|-------------|--------|-----------|------|
| PART NO. | LENGTH            | VOLT | <b>AMPS</b> | LUMENS | LUMENS    | LEDS |
| EW0115   | 152 <sub>mm</sub> | 12   | 0.2         | 200    | 200       | 9    |
| EW0125   | 203 <sub>mm</sub> | 24   | 0.1         | 200    | 200       | 9    |
| EW0116   | 305mm             | 12   | 0.4         | 350    | 350       | 18   |
| EW0126   | 305mm             | 24   | 0.2         | 350    | 350       | 18   |
| EW0117   | 610 <sub>mm</sub> | 12   | 0.7         | 700    | 700       | 36   |
| EW0127   | 610 <sub>mm</sub> | 24   | 0.4         | 700    | 700       | 36   |
| EW0118   | 5M Roll           | 12   | 3.6         |        |           |      |
| EW0128   | 5M ROLL           | 24   | 2.6         |        |           |      |

## **Features and Benefits**

- Three 1-watt LEDs per 38mm
- Self-adhesive utilizing 3M high-bond tape
- Wire leads at both ends to allow multiple units to be connected (excludes EW0118/EW0128)
- Spliceable every 3 LEDs
- Available in 5M rolls (EW0118/EW0128)
- Approvals: CE, RoHS, (IP65: EW0115-EW0127)
- Warranty: 3 Years