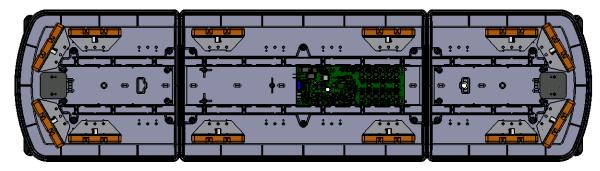

## **REAR OF VEHICLE**

| WIRING KEY |                |                      |  |  |
|------------|----------------|----------------------|--|--|
| COLOUR     | COMPONENT      | TYP. MAX CURRENT (A) |  |  |
| RED        | MAIN POWER     | 0.55A x 12 LED       |  |  |
| BLK        | GROUND         | 20A LIMIT            |  |  |
|            |                |                      |  |  |
| BRN        | PATTERN 1      | 0.02                 |  |  |
| ORG        | PATTERN 2      | 0.02                 |  |  |
| YEL        | ALLEY LEFT     | 0.02                 |  |  |
| GRN        | ALLEY RIGHT    | 0.02                 |  |  |
| BLU        | WORKLIGHT      | 0.02                 |  |  |
| VIO        | PATTERN SELECT | 0.02                 |  |  |