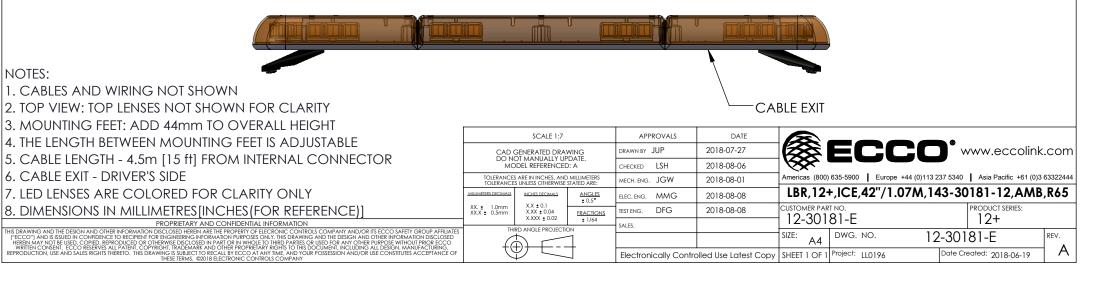

## **SPECIFICATIONS**

- 1. FLASH MODE: MAXIMUM 125 ± 5 FPM
- 2. VOLTAGE (NOMINAL): 12-24 VDC
- 3. CURRENT (NOMINAL): 6.6A @ 12 VDC
- 4. CONNECTION: 14, 18 AND 24 AWG WIRES
- 5. MOUNTING: 4-BOLT THROUGH MOUNTING KIT
- 6. BASE MATERIAL: ALUMINUM/POLYCARBONATE
- 7. LENS MATERIAL: POLYCARBONATE
- 8. WITH HANDHELD CONTROLLER: NO
- 9. CERTIFICATION: R10 & R65 CLASS II APPROVED