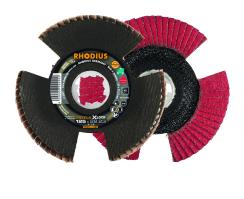

## VISION SPEED X-LOCK

••••• Lifetime

angled

- Unobstructed view of the workpiece
- High-performance ceramic grain for rapid grinding without excessive force
- Cool cut thanks to bond with active grinding additives

Ceramic grain flap disc. Thanks to its three cut-outs, the VISION SPEED is transparent while rotating. The working results can therefore be continuously monitored.

| Type designation                      | VISION SPEED X-LOCK                                                                                                                                                                                         |
|---------------------------------------|-------------------------------------------------------------------------------------------------------------------------------------------------------------------------------------------------------------|
| Article designation 1                 | Flap discs                                                                                                                                                                                                  |
| Article designation 2                 | X-LOCK                                                                                                                                                                                                      |
| Article no.                           | 211402                                                                                                                                                                                                      |
| GTIN                                  | 4011890125571                                                                                                                                                                                               |
| Content                               | 10                                                                                                                                                                                                          |
| Content unit                          | Piece                                                                                                                                                                                                       |
| Weight                                | 0,069 kg                                                                                                                                                                                                    |
| Product dimensions                    | 115 x 22,23                                                                                                                                                                                                 |
| Diameter 1                            | 115 mm                                                                                                                                                                                                      |
| Hole                                  | 22,23 mm                                                                                                                                                                                                    |
| Shape long version                    | Angled grinding disc                                                                                                                                                                                        |
| Shape short version                   | angled                                                                                                                                                                                                      |
| Grain SU                              | 60                                                                                                                                                                                                          |
| Felt hardness (D)/ flap thickness (H) | /                                                                                                                                                                                                           |
| Working speed                         | 80 m/s                                                                                                                                                                                                      |
| Maximum revolutions                   | 13300 U/min                                                                                                                                                                                                 |
| Material suitability                  | Stainless steel Steel Non-ferrous metals                                                                                                                                                                    |
| Machine suitability                   | Freehand angle grinder                                                                                                                                                                                      |
| Technologies                          | BRAINTOOLS VISION CERAMICON                                                                                                                                                                                 |
| Safety and application identification | Iron and sulphur free ≤ 0.1%                                                                                                                                                                                |
| Industry suitability of the article   | Plant construction Building fitter's shop Boiler and tank construction Vehicle construction Structural steel construction  Foundry and dressing shop Pipeline construction Container construction Shipyards |
| Product category number               | PK05                                                                                                                                                                                                        |
| Product category text                 | LS                                                                                                                                                                                                          |
| GTIN barcode packing unit             | 4011890125588                                                                                                                                                                                               |
| Type of packaging                     | Carton                                                                                                                                                                                                      |
| Packing unit                          | 1                                                                                                                                                                                                           |
| Package length                        | 130 mm                                                                                                                                                                                                      |
| Package width                         | 130 mm                                                                                                                                                                                                      |
| Package height                        | 130 mm                                                                                                                                                                                                      |
| Weight of packing unit                | 0,690 kg                                                                                                                                                                                                    |
| Customs tariff number                 | 68051000                                                                                                                                                                                                    |
| Country of origin                     | DE                                                                                                                                                                                                          |
| Product video URL                     | https://youtu.be/iEk6sNC7XYk                                                                                                                                                                                |