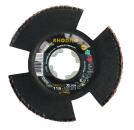

## VISION SPEED X-LOCK

••••• Lifetime

angled

- Unobstructed view of the workpiece
- High-performance ceramic grain for rapid grinding without excessive force
- Cool cut thanks to bond with active grinding additives

Ceramic grain flap disc. Thanks to its three cut-outs, the VISION SPEED is transparent while rotating. The working results can therefore be continuously monitored.

| Type designation                      | VISION SPEED X-LOCK                                                                                                                                                                                         |
|---------------------------------------|-------------------------------------------------------------------------------------------------------------------------------------------------------------------------------------------------------------|
| Article designation 1                 | Flap discs                                                                                                                                                                                                  |
| Article designation 2                 | X-LOCK                                                                                                                                                                                                      |
| Article no.                           | 211402                                                                                                                                                                                                      |
| GTIN                                  | 4011890125571                                                                                                                                                                                               |
| Content                               | 10                                                                                                                                                                                                          |
| Content unit                          | Piece                                                                                                                                                                                                       |
| Weight                                | 0,069 kg                                                                                                                                                                                                    |
| Product dimensions                    | 115 x 22,23                                                                                                                                                                                                 |
| Diameter 1                            | 115 mm                                                                                                                                                                                                      |
| Hole                                  | 22,23 mm                                                                                                                                                                                                    |
| Shape long version                    | Angled grinding disc                                                                                                                                                                                        |
| Shape short version                   | angled                                                                                                                                                                                                      |
| Grain SU                              | 60                                                                                                                                                                                                          |
| Felt hardness (D)/ flap thickness (H) | /                                                                                                                                                                                                           |
| Working speed                         | 80 m/s                                                                                                                                                                                                      |
| Maximum revolutions                   | 13300 U/min                                                                                                                                                                                                 |
| Material suitability                  | Stainless steel Steel Non-ferrous metals                                                                                                                                                                    |
| Machine suitability                   | Freehand angle grinder                                                                                                                                                                                      |
| Technologies                          | BRAINTOOLS VISION CERAMICON                                                                                                                                                                                 |
| Safety and application identification | Iron and sulphur free ≤ 0.1%                                                                                                                                                                                |
| Industry suitability of the article   | Plant construction Building fitter's shop Boiler and tank construction Vehicle construction Structural steel construction  Foundry and dressing shop Pipeline construction Container construction Shipyards |
| Product category number               | PK05                                                                                                                                                                                                        |
| Product category text                 | LS                                                                                                                                                                                                          |
| GTIN barcode packing unit             | 4011890125588                                                                                                                                                                                               |
| Type of packaging                     | Carton                                                                                                                                                                                                      |
| Packing unit                          | 1                                                                                                                                                                                                           |
| Package length                        | 130 mm                                                                                                                                                                                                      |
| Package width                         | 130 mm                                                                                                                                                                                                      |
| Package height                        | 130 mm                                                                                                                                                                                                      |
| Weight of packing unit                | 0,690 kg                                                                                                                                                                                                    |
| Customs tariff number                 | 68051000                                                                                                                                                                                                    |
| Country of origin                     | DE                                                                                                                                                                                                          |
| Product video URL                     | https://youtu.be/iEk6sNC7XYk                                                                                                                                                                                |