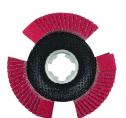

## VISION SPEED X-LOCK

••••• Lifetime

angled

- Unobstructed view of the workpiece
- High-performance ceramic grain for rapid grinding without excessive force
- Cool cut thanks to bond with active grinding additives

Ceramic grain flap disc. Thanks to its three cut-outs, the VISION SPEED is transparent while rotating. The working results can therefore be continuously monitored.

| Type designation                      | VISION SPEED X-LOCK                                                                                                                                                                                         |
|---------------------------------------|-------------------------------------------------------------------------------------------------------------------------------------------------------------------------------------------------------------|
| Article designation 1                 | Flap discs                                                                                                                                                                                                  |
| Article designation 2                 | X-LOCK                                                                                                                                                                                                      |
| Article no.                           | 211402                                                                                                                                                                                                      |
| GTIN                                  | 4011890125571                                                                                                                                                                                               |
| Content                               | 10                                                                                                                                                                                                          |
| Content unit                          | Piece                                                                                                                                                                                                       |
| Weight                                | 0,069 kg                                                                                                                                                                                                    |
| Product dimensions                    | 115 x 22,23                                                                                                                                                                                                 |
| Diameter 1                            | 115 mm                                                                                                                                                                                                      |
| Hole                                  | 22,23 mm                                                                                                                                                                                                    |
| Shape long version                    | Angled grinding disc                                                                                                                                                                                        |
| Shape short version                   | angled                                                                                                                                                                                                      |
| Grain SU                              | 60                                                                                                                                                                                                          |
| Felt hardness (D)/ flap thickness (H) | /                                                                                                                                                                                                           |
| Working speed                         | 80 m/s                                                                                                                                                                                                      |
| Maximum revolutions                   | 13300 U/min                                                                                                                                                                                                 |
| Material suitability                  | Stainless steel Steel Non-ferrous metals                                                                                                                                                                    |
| Machine suitability                   | Freehand angle grinder                                                                                                                                                                                      |
| Technologies                          | BRAINTOOLS VISION CERAMICON                                                                                                                                                                                 |
| Safety and application identification | Iron and sulphur free ≤ 0.1%                                                                                                                                                                                |
| Industry suitability of the article   | Plant construction Building fitter's shop Boiler and tank construction Vehicle construction Structural steel construction  Foundry and dressing shop Pipeline construction Container construction Shipyards |
| Product category number               | PK05                                                                                                                                                                                                        |
| Product category text                 | LS                                                                                                                                                                                                          |
| GTIN barcode packing unit             | 4011890125588                                                                                                                                                                                               |
| Type of packaging                     | Carton                                                                                                                                                                                                      |
| Packing unit                          | 1                                                                                                                                                                                                           |
| Package length                        | 130 mm                                                                                                                                                                                                      |
| Package width                         | 130 mm                                                                                                                                                                                                      |
| Package height                        | 130 mm                                                                                                                                                                                                      |
| Weight of packing unit                | 0,690 kg                                                                                                                                                                                                    |
| Customs tariff number                 | 68051000                                                                                                                                                                                                    |
| Country of origin                     | DE                                                                                                                                                                                                          |
| Product video URL                     | https://youtu.be/iEk6sNC7XYk                                                                                                                                                                                |