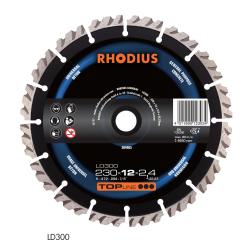

## LD300

straight

• 12 mm segment height for an even longer lifetime

• High-performance cutting disc suitable for many kinds of

applications

- Specially-shaped turbo segments increase cutting speed while optimising transport of cutting particles
- Wet and dry cut
- Laser-welded

The LD300 offers maximum performance and an optimised lifetime for a very broad range of applications ranging from medium-hard to hard materials. This product has been specially developed for angle grinder use. The 12 mm segments feature a special design that ensures the rapid transport of the cutting particles away from the disc and therefore an optimised disc lifetime. The LD300 not only offers an impressively fast cutting speed but also has an optimised lifetime. Laser-welded. Suitable for wet and dry cutting.